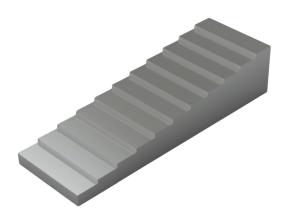

# Fluoro/DR Al Step Wedges

#### 11- and 21-STEP WEDGES FOR FLUOROSCOPY & DIGITAL RADIOGRAPHY

Crafted from the highest purity aluminum, RSD's Fluoro/DR Aluminum Step Wedges provide a reliable and consistent method for evaluating the performance of radiography and fluoroscopy systems, including both dynamic and film screen systems. Fluoro/DR Aluminum Step Wedges provide the precision and reliability you need for comprehensive evaluation and optimization of imaging systems.

**11- and 21-Step Configurations:** Multiple step options provide flexibility for evaluating contrast resolution, dynamic range, and image quality across various imaging conditions

**Precision Fabrication:** Uniform step thickness ensures consistent attenuation and repeatable testing results for accurate quality assessments

## **Specifications**

- 11-Step Dimensions: 230 mm x 110 mm x 30.5 mm
- 21-Step Dimensions: 230 mm x 60 mm x 20 mm
- Steps range from 3 mm to 12 mm high
- Custom dimensions available upon request