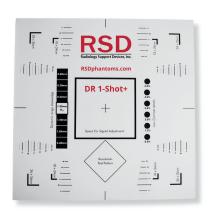

# DR 1-Shot+

### ADVANCED QA FOR DIGITAL RADIOGRAPHY SYSTEMS IN JUST ONE SHOT

The DR 1-Shot+ is a specialized tool designed for quality assurance in digital radiography systems. Engineered to meet the demanding needs of modern digital radiographic imaging, this phantom ensures consistent performance, precise calibration, and compliance with industry standards. With DR 1-Shot+, ensure your digital radiography systems deliver the clarity and precision needed for confident diagnosis.

## **Product Features & Benefits**

**Enhanced Image Quality:** Verifies system performance to maintain high diagnostic accuracy

**Comprehensive Testing:** Facilitates evaluation of resolution, contrast, homogeneity, and dose performance

**Clear Positioning Markers:** Includes precise alignment aids to streamline setup and testing

**Compact and Lightweight:** Portable design for easy transport between testing locations

**Efficient Workflow:** Simplifies routine QA processes, reducing downtime and technician effort